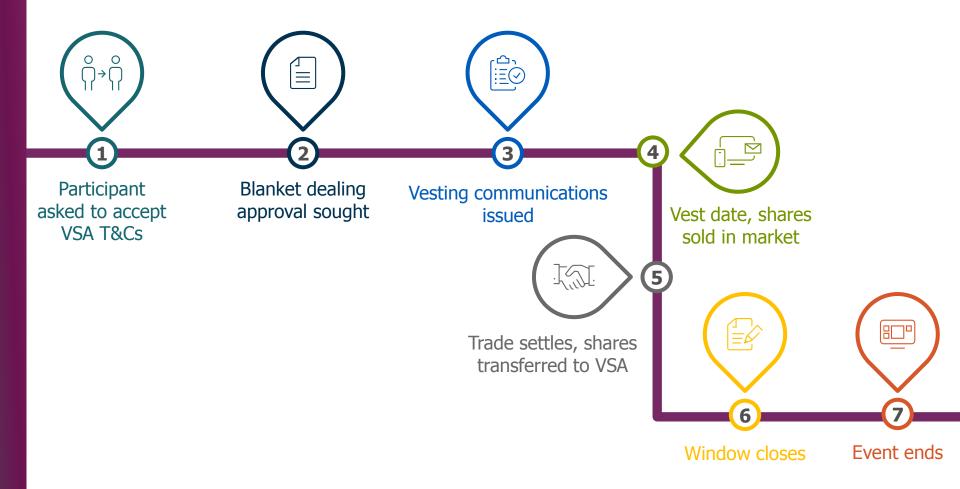

w Tax Solution

Statistics from the executive vestings:

| $\bigcirc$             |                     |                        | £                    | ( Salar   | ÷£       |
|------------------------|---------------------|------------------------|----------------------|-----------|----------|
| Participants<br>Traded | Number Of<br>Shares | Vesting Value          | Tax Withholding      | Countries | Payrolls |
| 1,758                  | 1,234,870           | GBP 24.1m<br>AUD 37.2m | GBP 7.7m<br>AUD 5.9m | 24        | 67       |





#### What were Rio Tinto's Challenges?







#### Why Move to Cliff Vesting?

A single trade on the vesting day to sell for withholding tax followed by movement of net of shares to an online account.



## Simple Process | Minimal Action From Participants





Computershare

#### What Happens Behind the Scenes?



#### 9 **RioTinto**

#### Computershare

## **Any Questions?**













00

KOMATSU

0

930E-AT

0

06H198

0

1 mar

0