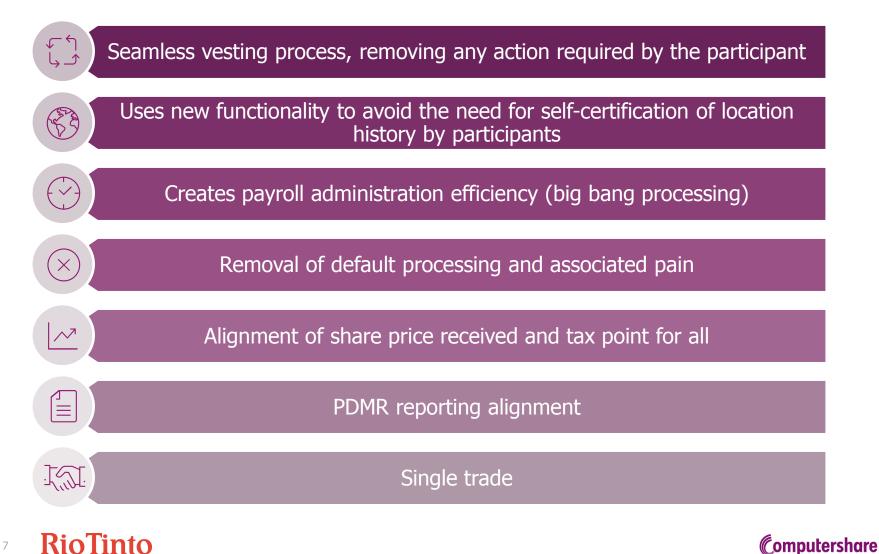

#### Why Move to Cliff Vesting?

A single trade on the vesting day to sell for withholding tax followed by movement of net of shares to an online account.