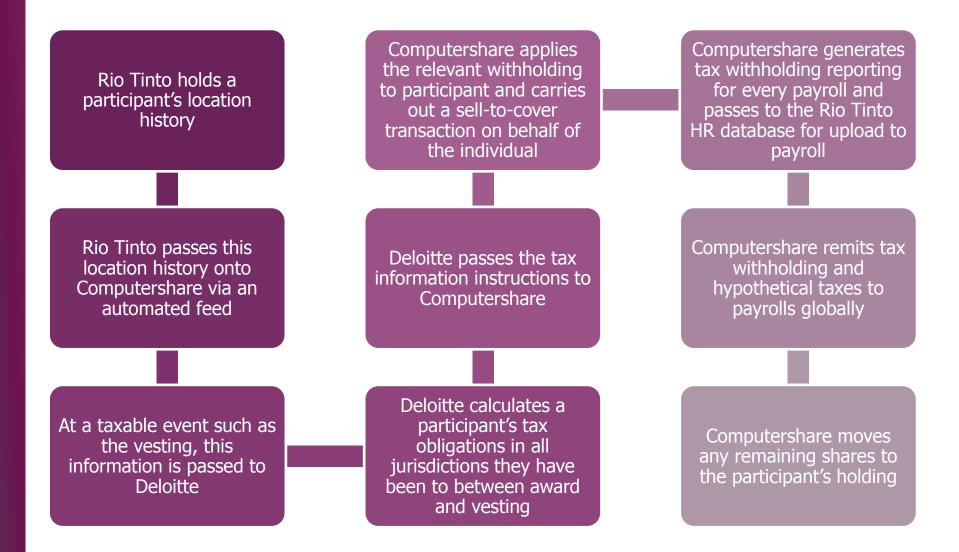

| $\bigcirc$             |                     |                        | £                    | ( Salar   | ÷£       |
|------------------------|---------------------|------------------------|----------------------|-----------|----------|
| Participants<br>Traded | Number Of<br>Shares | Vesting Value          | Tax Withholding      | Countries | Payrolls |
| 1,758                  | 1,234,870           | GBP 24.1m<br>AUD 37.2m | GBP 7.7m<br>AUD 5.9m | 24        | 67       |





#### What were Rio Tinto's Challenges?







#### Why Move to Cliff Vesting?

A single trade on the vesting day to sell for withholding tax followed by movement of net of shares to an online account.



## Simple Process | Minimal Action From Participants





Computershare

#### What Happens Behind the Scenes?



#### 9 **RioTinto**

#### Computershare

## **Any Questions?**













00

KOMATSU

0

930E-AT

0

06H198

0

1 mar

0