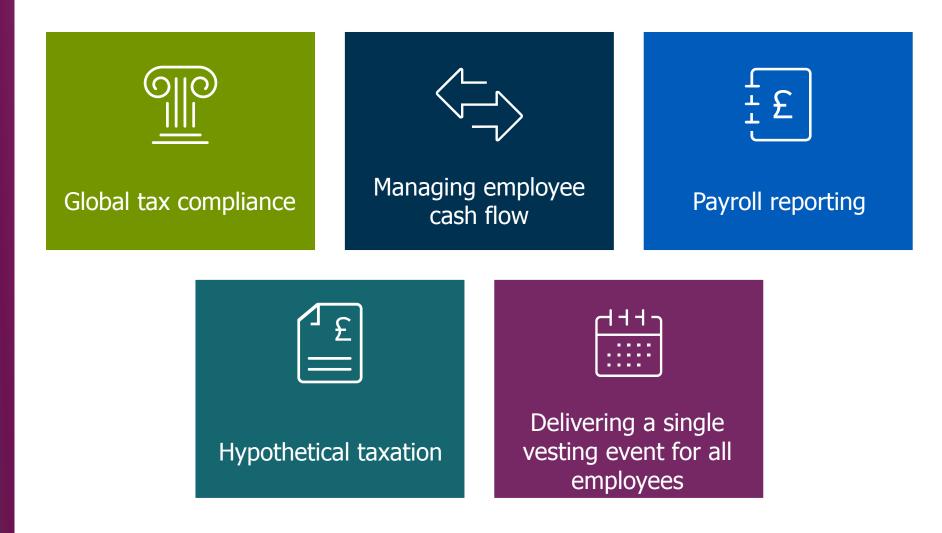

| 105      |





### Results of the New Tax Solution

Statistics from the executive vestings:

| $\bigcirc$             |                     |                        | £                    | ( Salar   | ÷£       |
|------------------------|---------------------|------------------------|----------------------|-----------|----------|
| Participants<br>Traded | Number Of<br>Shares | Vesting Value          | Tax Withholding      | Countries | Payrolls |
| 1,758                  | 1,234,870           | GBP 24.1m<br>AUD 37.2m | GBP 7.7m<br>AUD 5.9m | 24        | 67       |





#### What were Rio Tinto's Challenges?







#### Why Move to Cliff Vesting?

A single trade on the vesting day to sell for withholding tax followed by movement of net of shares to an online account.



## Simple Process | Minimal Action From Participants





Computershare

#### What Happens Behind the Scenes?



#### 9 **RioTinto**

#### Computershare

## **Any Questions?**













00

KOMATSU

0

930E-AT

0

06H198

0

1 mar

0