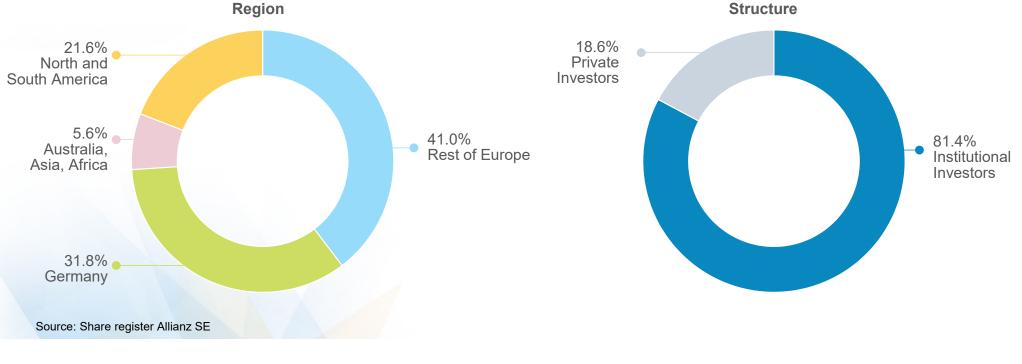

# OUR SHAREHOLDER STRUCTURE

#### Allianz shareholders

- 548,122 shareholders
- Apart from approximately 0.2% of Allianz shares held in treasury, all our shares continued to be held in free float.