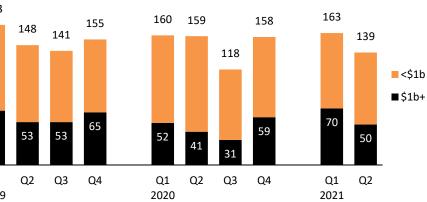

## H1 2021 Global Activism Review

- 302 new activist campaigns were launched in H1 2021, involving activist stakes worth \$43 billion, versus 319 campaigns in H1 2020 involving \$39 billion, representing a 5% decrease in the number of campaigns but 11% increase in value of activist stakes involved.
- Campaigns at \$1b+ companies were up 29% from 93 to 120 year-over-year, while sub-\$1b campaigns were down 19% from 226 to 182.
- Campaigns in Europe in H1 were up 22% from 50 to 61, led by 27 campaigns in the UK, up from 16 in H1 2020. •
- There were 66 proxy fights resolved in H1 2021, up 12% from H1 2020. Despite Engine No 1's high profile • victory at Exxon Mobil, activists were generally less successful in proxy fights this year, with 59% of proxy fights yielding positive outcomes for activists (Activist Win/Split at Vote, Concessions, Sold Before Meeting, Settled), down from 71% last year. Notably, management won 12 proxy fights, up from five in H1 2020.

| Statistics             | H1 2021   | H1 2020   | % ΥοΥ Δ    |                 | Top New   | Campaigns in    | n H1 2021 by Mark     | et Cap          |
|------------------------|-----------|-----------|------------|-----------------|-----------|-----------------|-----------------------|-----------------|
| New Campaigns          | 302       | 319       | (5.3%)     | Date            | Target    | Market Cap \$b  | Activists             |                 |
| Stake Value (\$b)      | \$44      | \$39      | 11.2%      | 2021-05-21      | Exxon Mol | oil \$249       | Federated Hermes (su  | upport Engine)  |
| \$1b+ market cap       | 120       | 93        | 29.0%      | 2021-03-15      | Vale SA   | \$91            | Shareholders Group    |                 |
|                        |           |           |            | 2021-04-15      | GlaxoSmit | nKline \$90     | Elliott Investment    |                 |
| Top Company            | Advisers  |           |            | 2021-05-10      | Duke Ener | gy \$78         | Elliott Investment    |                 |
| Financial              |           | Goldm     | nan Sachs  | 2021-01-18      | Danone    | \$45            | Bluebell, Causeway, A | rtisan          |
| Legal                  |           | Sidl      | ey Austin  |                 |           |                 |                       |                 |
| IR/PR                  |           | Jo        | ele Frank  | By All Campai   | gns       | Top Activist    | s of H1 2021          | By \$1b+ Only   |
| Proxy Solicitor        |           | Innisf    | ree M&A    | Activist        | -         | Total Campaigns | Activist              | \$1b+ Campaigns |
|                        |           |           |            | Ault Global H   | oldings   | 8               | Elliott Investment    | 6               |
| <b>Top Activist Ac</b> | lvisers   |           |            | Elliott Investn | nent      | 6               | Land & Buildings      | 5               |
| Financial              |           | Spotlight | Advisors   | Oasis Manage    | ment      | 6               | Bluebell Capital      | 4               |
| Legal                  |           |           | Olshan     | Asset Value In  | vestors   | 5               | JANA Partners         | 4               |
| IR/PR N                | /IKA Comm | s (former | y Profile) | Land & Buildin  | ngs       | 5               | Oasis Management      | 4               |