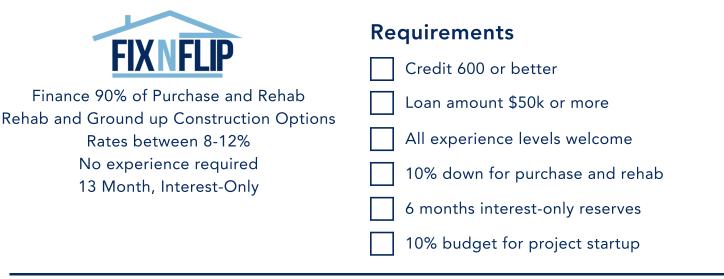

## Requirements

| <u>nen ialju</u>                                                                                         | Credit 660 or better for all entity members                                                                                              |
|----------------------------------------------------------------------------------------------------------|------------------------------------------------------------------------------------------------------------------------------------------|
| 30 Year Term<br>5/1 ARM, 10/1 ARM, 30 yr. Fixed Options<br>As low as 5.50%<br>Portfolio and Single Asset | <ul> <li>Property value \$75k if single asset<br/>\$60k per property if in a portfolio</li> <li>Property <!--= 2 acres</li--> </li></ul> |
|                                                                                                          | <ul><li>25% down for purchases</li><li>6 months PITI reserves</li></ul>                                                                  |
|                                                                                                          | Own a primary residence or experience<br>owning rental properties                                                                        |
|                                                                                                          | Occupied or looking to occupy with<br>6+ month leases                                                                                    |