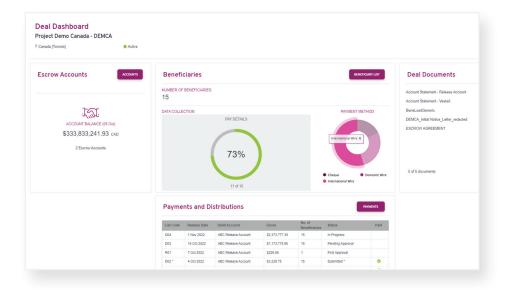

## Deal Dashboard Summarizes Key Deal Metrics

- Get a comprehensive view of escrow balances, beneficiary information, account statements, and more
- Monitor progress of beneficiary payments
- Quick glance of upcoming and historical payments and distributions
- · Access deal documents

### Cloud-Based Solution to Support Your Transactions with Care and Precision

- · View escrow and paying agent deals on a single platform at the deal and beneficiary levels
- Automate tasks to gather beneficiary information, make payments to recipients (sellers, stakeholders, and beneficial shareholders), and track all aspects of the deal
- · Generate reports that include account statements and payment activities by mandate