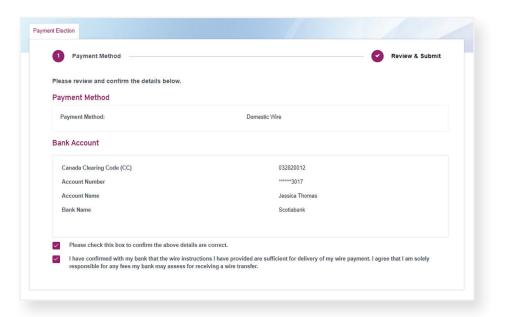

#### Online Registration Site for Recipients to Provide Their Payment Details

- · Collect beneficiary information such as payment details with a secure and paperless method
- Use communication tools like email templates to invite beneficiaries to the Registration Site to confirm their information
- · Count on Computershare security protocols to collect sensitive banking information from beneficiaries
- View real time updates to beneficiary information in the Deal Dashboard